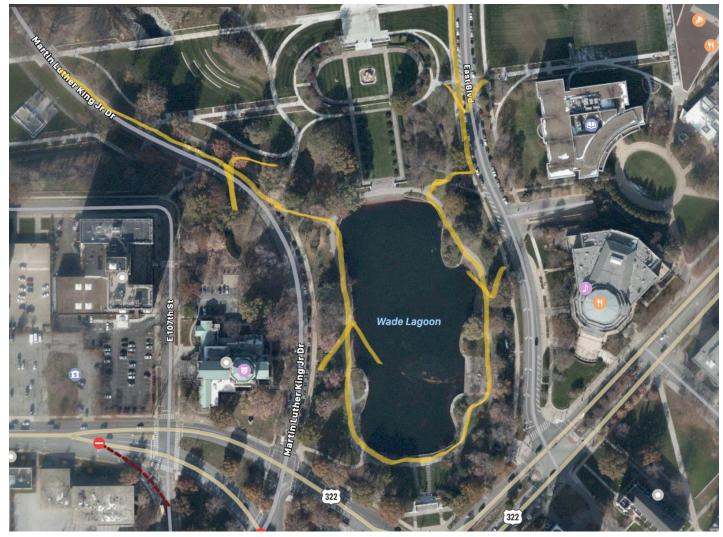

- 13. Runners will cross at Bellflower and East Blvd. CWRU Officer at intersection
- 14. Runners will take a left to continue onto East Blvd.
- 15. Runners will take a right to head down to Wade Lagoon
- 16. Runners will take a left to begin a lap around Wade lagoon
- 17. Runners will curve right to continue the lap around Wade Lagoon
- 18. Runners will take a left to exit the Lagoon and run along Martin Luther King Dr. heading towards Jeptha Dr
  - a. Picture of the route around the lagoon:

- 19. Runners will turn right on Jeptha Dr
- 20. Runners will turn right onto Wade Oval Dr and run towards East Blvd
- 21. Runners will turn left on East Blvd and run towards E. 108
- 22. Runners will turn right to cross at E. 108/East Blvd intersection and then continue straight on E. 108th- CWRU Officer at intersection