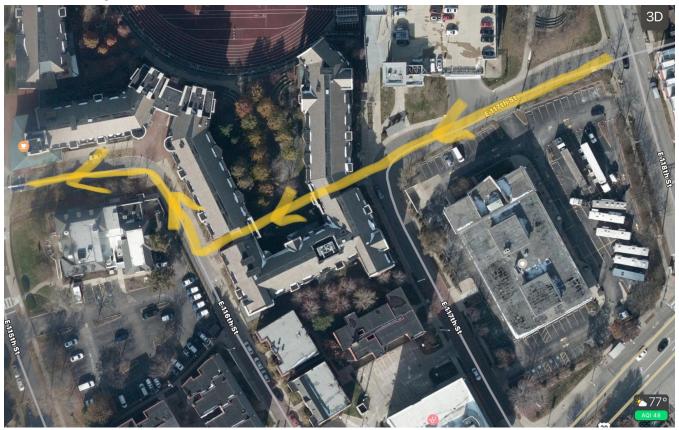

## CWRU 5k Route

- 1. Runners will start on the track located on the west side of Disanto field and run under the scoreboard
- 2. Runners will turn left onto Finnigan way
- 3. Runners will turn right onto E115th street
- 4. Runners will turn right onto Wade Park Avenue
- 5. Runners will turn right onto E. 118th and run towards E. 117th
- 6. Runners will turn right onto E. 117th and continue straight
- 7. Runners continuing straight will run through the North Residential Village heading toward E. 116th:

- 8. Runners will turn right onto E. 116th and run towards E.115th
- 9. Runners will turn left on E. 115th where they reach the E. 115th/Juniper Rd/Bellflower Rd intersection
- 10. Runners cross the E. 115th/Juniper Rd/Bellflower Rd intersection onto Bellflower CWRU Officer at intersection
- 11. Runners continue onto Bellflower toward East Blvd.
- 12. Runners will cross at Bellflower and Ford Dr and continue straight on Bellflower towards East Blvd.- CWRU Officer at intersection

- 13. Runners will cross at Bellflower and East Blvd. CWRU Officer at intersection
- 14. Runners will take a left to continue onto East Blvd.
- 15. Runners will take a right to head down to Wade Lagoon
- 16. Runners will take a left to begin a lap around Wade lagoon
- 17. Runners will curve right to continue the lap around Wade Lagoon
- 18. Runners will take a left to exit the Lagoon and run along Martin Luther King Dr. heading towards Jeptha Dr
  - a. Picture of the route around the lagoon: