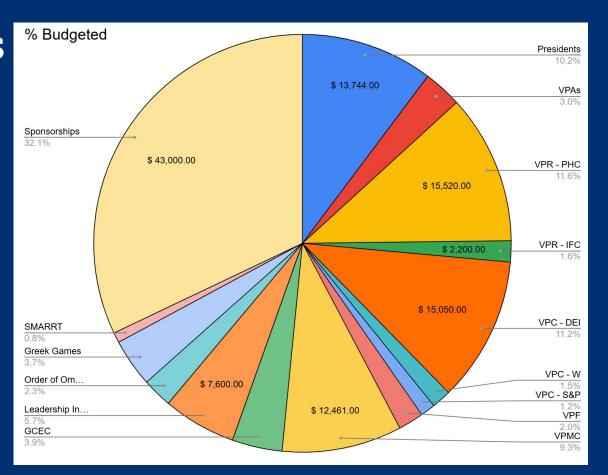

#### New Business

Budget Proposal

# **Budget Cont**

|          | Position            | 1  | Budgeted   |  |
|----------|---------------------|----|------------|--|
|          | s Presidents        | \$ | 13,744.00  |  |
|          | s VPAs              | \$ | 4,000.00   |  |
|          | s VPR - PHC         | \$ | 15,520.00  |  |
|          | s VPR - IFC         | \$ | 2,200.00   |  |
|          | s VPC - DEI         | \$ | 15,050.00  |  |
|          | s VPC - W           | \$ | 2,000.00   |  |
|          | s VPC - S&P         | \$ | 1,550.00   |  |
| Expenses | s VPF               | \$ | 2,629.00   |  |
|          | s VPMC              | \$ | 12,461.00  |  |
|          | s GCEC              | \$ | 5,200.00   |  |
|          | s Leadership Intern | \$ | 7,600.00   |  |
|          | S Order of Omega    | \$ | 3,104.00   |  |
|          | s Greek Games       | \$ | 5,000.00   |  |
|          | s SMARRT            | \$ | 1,050.00   |  |
|          | s Sponsorships      | \$ | 43,000.00  |  |
|          | Total               | \$ | 134,108.00 |  |